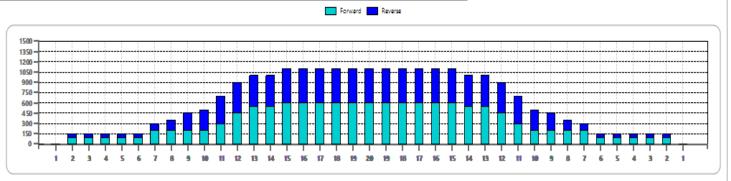

## **OPEN VAGUADA**

Oil Pattern Distance Forward Oil Total

40 12.9 mL Reverse Brush Drop Reverse Oil Total

11.1 mL

Oil Per Board Volume Oil Total 50 ul 24 mL

| 2     7L     7R     2     14     54     1.90     5.80     3.90     2700       3     11L     11R     2     18     38     5.80     10.90     5.10     1900       4     12L     12R     3     18     51     10.90     18.50     7.60     2550       5     13L     13R     2     18     30     18.50     23.60     5.10     1500       6     15L     15R     1     18     11     23.60     26.10     2.50     550       7     2L     2R     0     22     0     26.10     35.00     8.90     0 | 1     2L     2R     2     14     74     0.00     1.90     1.90     3700       2     7L     7R     2     14     54     1.90     5.80     3.90     2700       3     11L     11R     2     18     38     5.80     10.90     5.10     1900       4     12L     12R     3     18     51     10.90     18.50     7.60     2550       5     13L     13R     2     18     30     18.50     23.60     5.10     1500       6     15L     15R     1     18     11     23.60     26.10     2.50     550       7     2L     2R     0     22     0     26.10     35.00     8.90     0 |   |       |      |       |       |         |       |       |      |       |
|-------------------------------------------------------------------------------------------------------------------------------------------------------------------------------------------------------------------------------------------------------------------------------------------------------------------------------------------------------------------------------------------------------------------------------------------------------------------------------------------|-------------------------------------------------------------------------------------------------------------------------------------------------------------------------------------------------------------------------------------------------------------------------------------------------------------------------------------------------------------------------------------------------------------------------------------------------------------------------------------------------------------------------------------------------------------------------|---|-------|------|-------|-------|---------|-------|-------|------|-------|
| 2     7L     7R     2     14     54     1.90     5.80     3.90     2700       3     11L     11R     2     18     38     5.80     10.90     5.10     1900       4     12L     12R     3     18     51     10.90     18.50     7.60     2550       5     13L     13R     2     18     30     18.50     23.60     5.10     1500       6     15L     15R     1     18     11     23.60     26.10     2.50     550       7     2L     2R     0     22     0     26.10     35.00     8.90     0 | 2 7L 7R 2 14 54 1.90 5.80 3.90 2700 3 11L 11R 2 18 38 5.80 10.90 5.10 1900 4 12L 12R 3 18 51 10.90 18.50 7.60 2550 5 13L 13R 2 18 30 18.50 23.60 5.10 1500 6 15L 15R 1 18 11 23.60 26.10 2.50 550 7 2L 2R 0 22 0 26.10 35.00 8.90 0                                                                                                                                                                                                                                                                                                                                     |   | START | STOP | LOADS | SPEED | CROSSED | START | END   | FEET | T.OIL |
| 3     11L     11R     2     18     38     5.80     10.90     5.10     1900       4     12L     12R     3     18     51     10.90     18.50     7.60     2550       5     13L     13R     2     18     30     18.50     23.60     5.10     1500       6     15L     15R     1     18     11     23.60     26.10     2.50     550       7     2L     2R     0     22     0     26.10     35.00     8.90     0                                                                               | 3 11L 11R 2 18 38 5.80 10.90 5.10 1900<br>4 12L 12R 3 18 51 10.90 18.50 7.60 2550<br>5 13L 13R 2 18 30 18.50 23.60 5.10 1500<br>6 15L 15R 1 18 11 23.60 26.10 2.50 550<br>7 2L 2R 0 22 0 26.10 35.00 8.90 0                                                                                                                                                                                                                                                                                                                                                             | 1 | 2L    | 2R   | 2     | 14    | 74      | 0.00  | 1.90  | 1.90 | 3700  |
| 4     12L     12R     3     18     51     10.90     18.50     7.60     2550       5     13L     13R     2     18     30     18.50     23.60     5.10     1500       6     15L     15R     1     18     11     23.60     26.10     2.50     550       7     2L     2R     0     22     0     26.10     35.00     8.90     0                                                                                                                                                                | 4     12L     12R     3     18     51     10.90     18.50     7.60     2550       5     13L     13R     2     18     30     18.50     23.60     5.10     1500       6     15L     15R     1     18     11     23.60     26.10     2.50     550       7     2L     2R     0     22     0     26.10     35.00     8.90     0                                                                                                                                                                                                                                              | 2 | 7L    | 7R   | 2     | 14    | 54      | 1.90  | 5.80  | 3.90 | 2700  |
| 5     13L     13R     2     18     30     18.50     23.60     5.10     1500       6     15L     15R     1     18     11     23.60     26.10     2.50     550       7     2L     2R     0     22     0     26.10     35.00     8.90     0                                                                                                                                                                                                                                                  | 5     13L     13R     2     18     30     18.50     23.60     5.10     1500       6     15L     15R     1     18     11     23.60     26.10     2.50     550       7     2L     2R     0     22     0     26.10     35.00     8.90     0                                                                                                                                                                                                                                                                                                                                | 3 | 11L   | 11R  | 2     | 18    | 38      | 5.80  | 10.90 | 5.10 | 1900  |
| 6 15L 15R 1 18 11 23.60 26.10 2.50 550 7 2L 2R 0 22 0 26.10 35.00 8.90 0                                                                                                                                                                                                                                                                                                                                                                                                                  | 6 15L 15R 1 18 11 23.60 26.10 2.50 550 7 2L 2R 0 22 0 26.10 35.00 8.90 0                                                                                                                                                                                                                                                                                                                                                                                                                                                                                                | 4 | 12L   | 12R  | 3     | 18    | 51      | 10.90 | 18.50 | 7.60 | 2550  |
| 7 2L 2R 0 22 0 26.10 35.00 8.90 0                                                                                                                                                                                                                                                                                                                                                                                                                                                         | 7 2L 2R 0 22 0 26.10 35.00 8.90 0                                                                                                                                                                                                                                                                                                                                                                                                                                                                                                                                       | 5 | 13L   | 13R  | 2     | 18    | 30      | 18.50 | 23.60 | 5.10 | 1500  |
|                                                                                                                                                                                                                                                                                                                                                                                                                                                                                           |                                                                                                                                                                                                                                                                                                                                                                                                                                                                                                                                                                         | 6 | 15L   | 15R  | 1     | 18    | 11      | 23.60 | 26.10 | 2.50 | 550   |
| 8 2L 2R 0 26 0 35.00 40.00 5.00 0                                                                                                                                                                                                                                                                                                                                                                                                                                                         | 8 2L 2R 0 26 0 35.00 40.00 5.00 0                                                                                                                                                                                                                                                                                                                                                                                                                                                                                                                                       | 7 | 2L    | 2R   | 0     | 22    | 0       | 26.10 | 35.00 | 8.90 | 0     |
|                                                                                                                                                                                                                                                                                                                                                                                                                                                                                           |                                                                                                                                                                                                                                                                                                                                                                                                                                                                                                                                                                         | 8 | 2L    | 2R   | 0     | 26    | 0       | 35.00 | 40.00 | 5.00 | 0     |
|                                                                                                                                                                                                                                                                                                                                                                                                                                                                                           |                                                                                                                                                                                                                                                                                                                                                                                                                                                                                                                                                                         |   |       |      |       |       |         |       |       |      |       |
|                                                                                                                                                                                                                                                                                                                                                                                                                                                                                           |                                                                                                                                                                                                                                                                                                                                                                                                                                                                                                                                                                         |   |       |      |       |       |         |       |       |      |       |
|                                                                                                                                                                                                                                                                                                                                                                                                                                                                                           |                                                                                                                                                                                                                                                                                                                                                                                                                                                                                                                                                                         |   |       |      |       |       |         |       |       |      |       |
|                                                                                                                                                                                                                                                                                                                                                                                                                                                                                           |                                                                                                                                                                                                                                                                                                                                                                                                                                                                                                                                                                         |   |       |      |       |       |         |       |       |      |       |

| START ST<br>SL 2R<br>5L 15<br>2L 12<br>1L 11<br>0L 10 | 5R 1<br>2R 1<br>IR 2 | 30<br>22<br>18<br>18 | 17                     | 40.00<br>27.00<br>23.90      |                                        | -3.10                                            | T.OIL<br>0<br>550<br>850                                     |
|-------------------------------------------------------|----------------------|----------------------|------------------------|------------------------------|----------------------------------------|--------------------------------------------------|--------------------------------------------------------------|
| 5L 15<br>2L 12<br>1L 11                               | 5R 1<br>2R 1<br>IR 2 | 22<br>18             | 11<br>17               | 27.00                        | 23.90                                  | -3.10                                            | 550                                                          |
| 2L 12<br>1L 11                                        | 2R 1<br>IR 2         | 18                   | 17                     |                              |                                        |                                                  |                                                              |
| 1L 11                                                 | IR 2                 |                      |                        | 23.90                        | 21.40                                  | -2.50                                            | OFO                                                          |
|                                                       |                      | 18                   | 20                     |                              |                                        |                                                  | 630                                                          |
| OL 10                                                 |                      |                      | 30                     | 21.40                        | 16.30                                  | -5.10                                            | 1900                                                         |
|                                                       | DR 1                 | 18                   | 21                     | 16.30                        | 13.80                                  | -2.50                                            | 1050                                                         |
| L 9R                                                  | 2                    | 14                   | 46                     | 13.80                        | 9.90                                   | -3.90                                            | 2300                                                         |
| L 8F                                                  | R 1                  | 14                   | 25                     | 9.90                         | 8.00                                   | -1.90                                            | 1250                                                         |
| 'L 78                                                 | R 1                  | 14                   | 27                     | 8.00                         | 6.10                                   | -1.90                                            | 1350                                                         |
| L 2F                                                  | R 1                  | 10                   | 37                     | 6.10                         | 4.70                                   | -1.40                                            | 1850                                                         |
| L 2F                                                  | R O                  | 10                   | 0                      | 4.70                         | 0.00                                   | -4.70                                            | 0                                                            |
| 1                                                     | L 71                 | L 7R 1<br>L 2R 1     | L 7R 1 14<br>L 2R 1 10 | L 7R 1 14 27<br>L 2R 1 10 37 | L 7R 1 14 27 8.00<br>L 2R 1 10 37 6.10 | L 7R 1 14 27 8.00 6.10<br>L 2R 1 10 37 6.10 4.70 | L 7R 1 14 27 8.00 6.10 -1.90<br>L 2R 1 10 37 6.10 4.70 -1.40 |

| Item             | 3L-7L:18L-18R | 8L-12L:18L-18R | 13L-17L:18L-18R | 18L-18R:17R-13R | 18L-18R:12R-8R | 18L-18R:7R-3R |
|------------------|---------------|----------------|-----------------|-----------------|----------------|---------------|
| Track Zone Ratio | 6.11          | 1.9            | 1.04            | 1.04            | 1.9            | 6.11          |