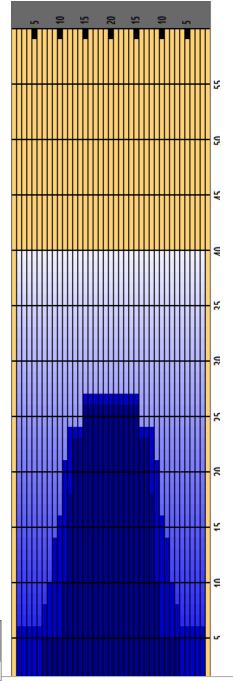

## **OPEN VAGUADA**

Oil Pattern Distance Forward Oil Total

40 12.9 mL Reverse Brush Drop Reverse Oil Total

11.1 mL

Oil Per Board Volume Oil Total 50 ul 24 mL

| 2     7L     7R     2     14     54     1.90     5.80     3.90     2700       3     11L     11R     2     18     38     5.80     10.90     5.10     1900       4     12L     12R     3     18     51     10.90     18.50     7.60     2550       5     13L     13R     2     18     30     18.50     23.60     5.10     1500       6     15L     15R     1     18     11     23.60     26.10     2.50     550       7     2L     2R     0     22     0     26.10     35.00     8.90     0 | 1     2L     2R     2     14     74     0.00     1.90     1.90     3700       2     7L     7R     2     14     54     1.90     5.80     3.90     2700       3     11L     11R     2     18     38     5.80     10.90     5.10     1900       4     12L     12R     3     18     51     10.90     18.50     7.60     2550       5     13L     13R     2     18     30     18.50     23.60     5.10     1500       6     15L     15R     1     18     11     23.60     26.10     2.50     550       7     2L     2R     0     22     0     26.10     35.00     8.90     0 |   |       |      |       |       |         |       |       |      |       |
|-------------------------------------------------------------------------------------------------------------------------------------------------------------------------------------------------------------------------------------------------------------------------------------------------------------------------------------------------------------------------------------------------------------------------------------------------------------------------------------------|-------------------------------------------------------------------------------------------------------------------------------------------------------------------------------------------------------------------------------------------------------------------------------------------------------------------------------------------------------------------------------------------------------------------------------------------------------------------------------------------------------------------------------------------------------------------------|---|-------|------|-------|-------|---------|-------|-------|------|-------|
| 2     7L     7R     2     14     54     1.90     5.80     3.90     2700       3     11L     11R     2     18     38     5.80     10.90     5.10     1900       4     12L     12R     3     18     51     10.90     18.50     7.60     2550       5     13L     13R     2     18     30     18.50     23.60     5.10     1500       6     15L     15R     1     18     11     23.60     26.10     2.50     550       7     2L     2R     0     22     0     26.10     35.00     8.90     0 | 2 7L 7R 2 14 54 1.90 5.80 3.90 2700 3 11L 11R 2 18 38 5.80 10.90 5.10 1900 4 12L 12R 3 18 51 10.90 18.50 7.60 2550 5 13L 13R 2 18 30 18.50 23.60 5.10 1500 6 15L 15R 1 18 11 23.60 26.10 2.50 550 7 2L 2R 0 22 0 26.10 35.00 8.90 0                                                                                                                                                                                                                                                                                                                                     |   | START | STOP | LOADS | SPEED | CROSSED | START | END   | FEET | T.OIL |
| 3     11L     11R     2     18     38     5.80     10.90     5.10     1900       4     12L     12R     3     18     51     10.90     18.50     7.60     2550       5     13L     13R     2     18     30     18.50     23.60     5.10     1500       6     15L     15R     1     18     11     23.60     26.10     2.50     550       7     2L     2R     0     22     0     26.10     35.00     8.90     0                                                                               | 3 11L 11R 2 18 38 5.80 10.90 5.10 1900<br>4 12L 12R 3 18 51 10.90 18.50 7.60 2550<br>5 13L 13R 2 18 30 18.50 23.60 5.10 1500<br>6 15L 15R 1 18 11 23.60 26.10 2.50 550<br>7 2L 2R 0 22 0 26.10 35.00 8.90 0                                                                                                                                                                                                                                                                                                                                                             | 1 | 2L    | 2R   | 2     | 14    | 74      | 0.00  | 1.90  | 1.90 | 3700  |
| 4     12L     12R     3     18     51     10.90     18.50     7.60     2550       5     13L     13R     2     18     30     18.50     23.60     5.10     1500       6     15L     15R     1     18     11     23.60     26.10     2.50     550       7     2L     2R     0     22     0     26.10     35.00     8.90     0                                                                                                                                                                | 4     12L     12R     3     18     51     10.90     18.50     7.60     2550       5     13L     13R     2     18     30     18.50     23.60     5.10     1500       6     15L     15R     1     18     11     23.60     26.10     2.50     550       7     2L     2R     0     22     0     26.10     35.00     8.90     0                                                                                                                                                                                                                                              | 2 | 7L    | 7R   | 2     | 14    | 54      | 1.90  | 5.80  | 3.90 | 2700  |
| 5     13L     13R     2     18     30     18.50     23.60     5.10     1500       6     15L     15R     1     18     11     23.60     26.10     2.50     550       7     2L     2R     0     22     0     26.10     35.00     8.90     0                                                                                                                                                                                                                                                  | 5     13L     13R     2     18     30     18.50     23.60     5.10     1500       6     15L     15R     1     18     11     23.60     26.10     2.50     550       7     2L     2R     0     22     0     26.10     35.00     8.90     0                                                                                                                                                                                                                                                                                                                                | 3 | 11L   | 11R  | 2     | 18    | 38      | 5.80  | 10.90 | 5.10 | 1900  |
| 6 15L 15R 1 18 11 23.60 26.10 2.50 550 7 2L 2R 0 22 0 26.10 35.00 8.90 0                                                                                                                                                                                                                                                                                                                                                                                                                  | 6 15L 15R 1 18 11 23.60 26.10 2.50 550 7 2L 2R 0 22 0 26.10 35.00 8.90 0                                                                                                                                                                                                                                                                                                                                                                                                                                                                                                | 4 | 12L   | 12R  | 3     | 18    | 51      | 10.90 | 18.50 | 7.60 | 2550  |
| 7 2L 2R 0 22 0 26.10 35.00 8.90 0                                                                                                                                                                                                                                                                                                                                                                                                                                                         | 7 2L 2R 0 22 0 26.10 35.00 8.90 0                                                                                                                                                                                                                                                                                                                                                                                                                                                                                                                                       | 5 | 13L   | 13R  | 2     | 18    | 30      | 18.50 | 23.60 | 5.10 | 1500  |
|                                                                                                                                                                                                                                                                                                                                                                                                                                                                                           |                                                                                                                                                                                                                                                                                                                                                                                                                                                                                                                                                                         | 6 | 15L   | 15R  | 1     | 18    | 11      | 23.60 | 26.10 | 2.50 | 550   |
| 8 2L 2R 0 26 0 35.00 40.00 5.00 0                                                                                                                                                                                                                                                                                                                                                                                                                                                         | 8 2L 2R 0 26 0 35.00 40.00 5.00 0                                                                                                                                                                                                                                                                                                                                                                                                                                                                                                                                       | 7 | 2L    | 2R   | 0     | 22    | 0       | 26.10 | 35.00 | 8.90 | 0     |
|                                                                                                                                                                                                                                                                                                                                                                                                                                                                                           |                                                                                                                                                                                                                                                                                                                                                                                                                                                                                                                                                                         | 8 | 2L    | 2R   | 0     | 26    | 0       | 35.00 | 40.00 | 5.00 | 0     |
|                                                                                                                                                                                                                                                                                                                                                                                                                                                                                           |                                                                                                                                                                                                                                                                                                                                                                                                                                                                                                                                                                         |   |       |      |       |       |         |       |       |      |       |
|                                                                                                                                                                                                                                                                                                                                                                                                                                                                                           |                                                                                                                                                                                                                                                                                                                                                                                                                                                                                                                                                                         |   |       |      |       |       |         |       |       |      |       |
|                                                                                                                                                                                                                                                                                                                                                                                                                                                                                           |                                                                                                                                                                                                                                                                                                                                                                                                                                                                                                                                                                         |   |       |      |       |       |         |       |       |      |       |
|                                                                                                                                                                                                                                                                                                                                                                                                                                                                                           |                                                                                                                                                                                                                                                                                                                                                                                                                                                                                                                                                                         |   |       |      |       |       |         |       |       |      |       |

| START ST<br>SL 2R<br>5L 15<br>2L 12<br>1L 11<br>0L 10 | 5R 1<br>2R 1<br>IR 2 | 30<br>22<br>18<br>18 | 17                     | 40.00<br>27.00<br>23.90      |                                        | -3.10                                            | T.OIL<br>0<br>550<br>850                                     |
|-------------------------------------------------------|----------------------|----------------------|------------------------|------------------------------|----------------------------------------|--------------------------------------------------|--------------------------------------------------------------|
| 5L 15<br>2L 12<br>1L 11                               | 5R 1<br>2R 1<br>IR 2 | 22<br>18             | 11<br>17               | 27.00                        | 23.90                                  | -3.10                                            | 550                                                          |
| 2L 12<br>1L 11                                        | 2R 1<br>IR 2         | 18                   | 17                     |                              |                                        |                                                  |                                                              |
| 1L 11                                                 | IR 2                 |                      |                        | 23.90                        | 21.40                                  | -2.50                                            | OFO                                                          |
|                                                       |                      | 18                   | 20                     |                              |                                        |                                                  | 630                                                          |
| OL 10                                                 |                      |                      | 30                     | 21.40                        | 16.30                                  | -5.10                                            | 1900                                                         |
|                                                       | DR 1                 | 18                   | 21                     | 16.30                        | 13.80                                  | -2.50                                            | 1050                                                         |
| L 9R                                                  | 2                    | 14                   | 46                     | 13.80                        | 9.90                                   | -3.90                                            | 2300                                                         |
| L 8F                                                  | R 1                  | 14                   | 25                     | 9.90                         | 8.00                                   | -1.90                                            | 1250                                                         |
| 'L 78                                                 | R 1                  | 14                   | 27                     | 8.00                         | 6.10                                   | -1.90                                            | 1350                                                         |
| L 2F                                                  | R 1                  | 10                   | 37                     | 6.10                         | 4.70                                   | -1.40                                            | 1850                                                         |
| L 2F                                                  | R O                  | 10                   | 0                      | 4.70                         | 0.00                                   | -4.70                                            | 0                                                            |
| 1                                                     | L 71                 | L 7R 1<br>L 2R 1     | L 7R 1 14<br>L 2R 1 10 | L 7R 1 14 27<br>L 2R 1 10 37 | L 7R 1 14 27 8.00<br>L 2R 1 10 37 6.10 | L 7R 1 14 27 8.00 6.10<br>L 2R 1 10 37 6.10 4.70 | L 7R 1 14 27 8.00 6.10 -1.90<br>L 2R 1 10 37 6.10 4.70 -1.40 |

| Item             | 3L-7L:18L-18R | 8L-12L:18L-18R | 13L-17L:18L-18R | 18L-18R:17R-13R | 18L-18R:12R-8R | 18L-18R:7R-3R |
|------------------|---------------|----------------|-----------------|-----------------|----------------|---------------|
| Track Zone Ratio | 6.11          | 1.9            | 1.04            | 1.04            | 1.9            | 6.11          |